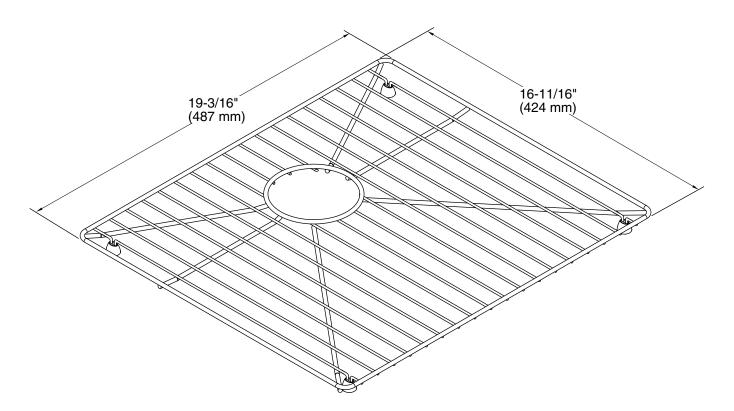

# Vault™ Strive® Sink Rack K-6476

## **Technical Information**

All product dimensions are nominal. Material: Stainless Steel